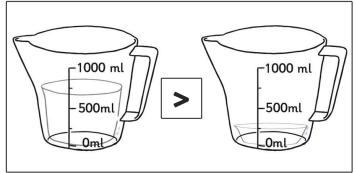

|
|          |                                                                            |
|          |                                                                            |
|          |                                                                            |
|          |                                                                            |
|          |                                                                            |
|          |                                                                            |
|          |                                                                            |
|          |                                                                            |



# Comparing Capacity **Answers**



















# Compare, Describe and Solve Practical Problems for Time **Answers**

| question | answer                             |
|----------|------------------------------------|
|          | Sheet 1                            |
| 1        | one hour                           |
| 2        | a car                              |
| 3        | children to complete using a timer |
| 4        | b) drinking a glass of water       |
|          | Sheet 2                            |
| 5        | a) aeroplane                       |
| 6        | a) baby                            |
| 7        | Dave                               |
| 8        | d) year                            |
|          |                                    |
|          |                                    |
|          |