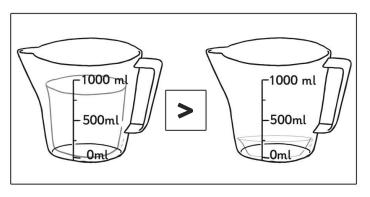

|
|          |                                                                            |
|          |                                                                            |
|          |                                                                            |
|          |                                                                            |
|          |                                                                            |
|          |                                                                            |
|          |                                                                            |
|          |                                                                            |



# Comparing Capacity **Answers**



















# Compare, Describe and Solve Practical Problems for Time **Answers**

| question | answer                             |
|----------|------------------------------------|
|          | Sheet 1                            |
| 1        | one hour                           |
| 2        | a car                              |
| 3        | children to complete using a timer |
| 4        | b) drinking a glass of water       |
|          | Sheet 2                            |
| 5        | a) aeroplane                       |
| 6        | a) baby                            |
| 7        | Dave                               |
| 8        | d) year                            |
|          |                                    |
|          |                                    |
|          |