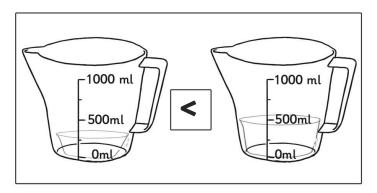

|
|          |                                                                            |
|          |                                                                            |
|          |                                                                            |
|          |                                                                            |
|          |                                                                            |
|          |                                                                            |
|          |                                                                            |
|          |                                                                            |



# Comparing Capacity **Answers**



















# Compare, Describe and Solve Practical Problems for Time **Answers**

| question | answer                             |
|----------|------------------------------------|
|          | Sheet 1                            |
| 1        | one hour                           |
| 2        | a car                              |
| 3        | children to complete using a timer |
| 4        | b) drinking a glass of water       |
|          | Sheet 2                            |
| 5        | a) aeroplane                       |
| 6        | a) baby                            |
| 7        | Dave                               |
| 8        | d) year                            |
|          |                                    |
|          |                                    |
|          |