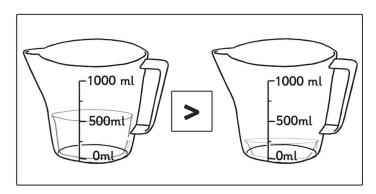

|
|          |                                                                            |
|          |                                                                            |
|          |                                                                            |
|          |                                                                            |
|          |                                                                            |
|          |                                                                            |
|          |                                                                            |
|          |                                                                            |



# Comparing Capacity **Answers**



















# Compare, Describe and Solve Practical Problems for Time **Answers**

| question | answer                             |
|----------|------------------------------------|
|          | Sheet 1                            |
| 1        | one hour                           |
| 2        | a car                              |
| 3        | children to complete using a timer |
| 4        | b) drinking a glass of water       |
|          | Sheet 2                            |
| 5        | a) aeroplane                       |
| 6        | a) baby                            |
| 7        | Dave                               |
| 8        | d) year                            |
|          |                                    |
|          |                                    |
|