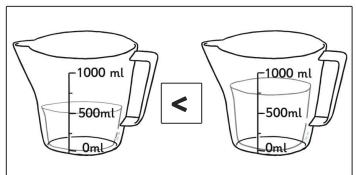

|
|          |                                                                            |
|          |                                                                            |
|          |                                                                            |
|          |                                                                            |
|          |                                                                            |
|          |                                                                            |
|          |                                                                            |
|          |                                                                            |



# Comparing Capacity **Answers**



















# Compare, Describe and Solve Practical Problems for Time **Answers**

| question | answer                             |
|----------|------------------------------------|
|          | Sheet 1                            |
| 1        | one hour                           |
| 2        | a car                              |
| 3        | children to complete using a timer |
| 4        | b) drinking a glass of water       |
|          | Sheet 2                            |
| 5        | a) aeroplane                       |
| 6        | a) baby                            |
| 7        | Dave                               |
| 8        | d) year                            |
|          |                                    |
|          |                                    |
|          |