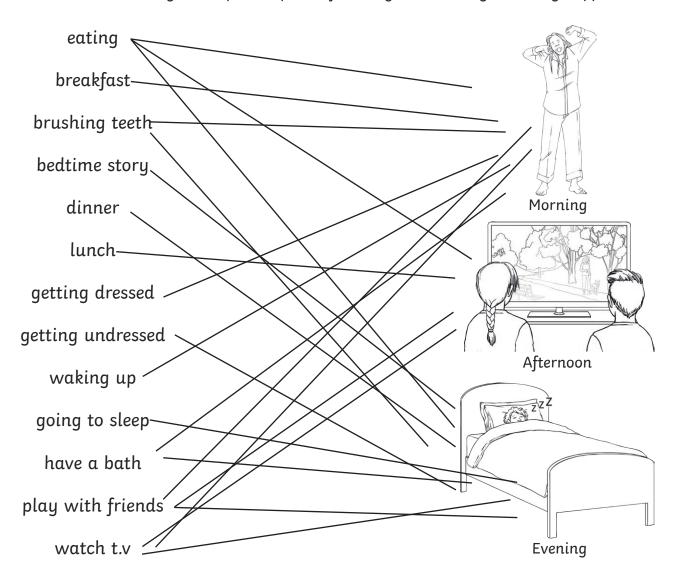

## Times of the day **Answers**

A: Match the activity to the part or parts of the day where it might usually happen.

| question | answer         |
|----------|----------------|
| В        | 1) after       |
|          | 2) before      |
|          | 3) before      |
|          | 4) first, then |
|          | 5) then        |
|          | 6) after       |