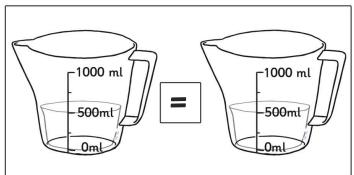

|
|          |                                                                            |
|          |                                                                            |
|          |                                                                            |
|          |                                                                            |
|          |                                                                            |
|          |                                                                            |
|          |                                                                            |
|          |                                                                            |



# Comparing Capacity **Answers**



















# Compare, Describe and Solve Practical Problems for Time **Answers**

| question | answer                             |
|----------|------------------------------------|
|          | Sheet 1                            |
| 1        | one hour                           |
| 2        | a car                              |
| 3        | children to complete using a timer |
| 4        | b) drinking a glass of water       |
|          | Sheet 2                            |
| 5        | a) aeroplane                       |
| 6        | a) baby                            |
| 7        | Dave                               |
| 8        | d) year                            |
|          |                                    |
|          |                                    |
|          |