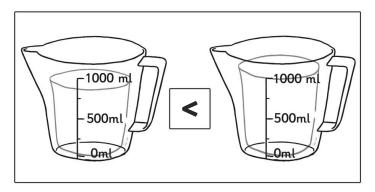

|
|          |                                                                            |
|          |                                                                            |
|          |                                                                            |
|          |                                                                            |
|          |                                                                            |
|          |                                                                            |
|          |                                                                            |
|          |                                                                            |



# Comparing Capacity **Answers**



















# Compare, Describe and Solve Practical Problems for Time **Answers**

| question | answer                             |
|----------|------------------------------------|
|          | Sheet 1                            |
| 1        | one hour                           |
| 2        | a car                              |
| 3        | children to complete using a timer |
| 4        | b) drinking a glass of water       |
|          | Sheet 2                            |
| 5        | a) aeroplane                       |
| 6        | a) baby                            |
| 7        | Dave                               |
| 8        | d) year                            |
|          |                                    |
|          |                                    |
|          |