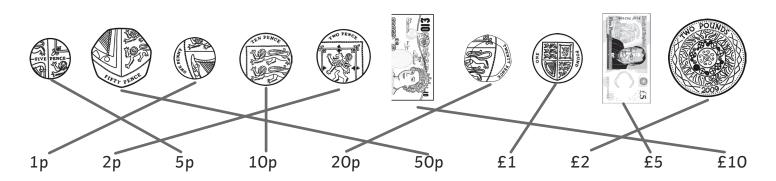

## Knowing British Coins and Notes **Answers**

#### A: Match each coin or note to the correct amount.