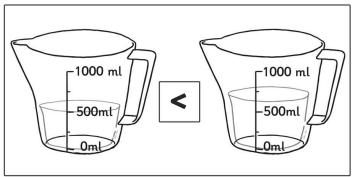

|
|          |                                                                            |
|          |                                                                            |
|          |                                                                            |
|          |                                                                            |
|          |                                                                            |
|          |                                                                            |
|          |                                                                            |
|          |                                                                            |



# Comparing Capacity **Answers**



















# Compare, Describe and Solve Practical Problems for Time **Answers**

| question | answer                             |
|----------|------------------------------------|
|          | Sheet 1                            |
| 1        | one hour                           |
| 2        | a car                              |
| 3        | children to complete using a timer |
| 4        | b) drinking a glass of water       |
|          | Sheet 2                            |
| 5        | a) aeroplane                       |
| 6        | a) baby                            |
| 7        | Dave                               |
| 8        | d) year                            |
|          |                                    |
|          |                                    |
|          |